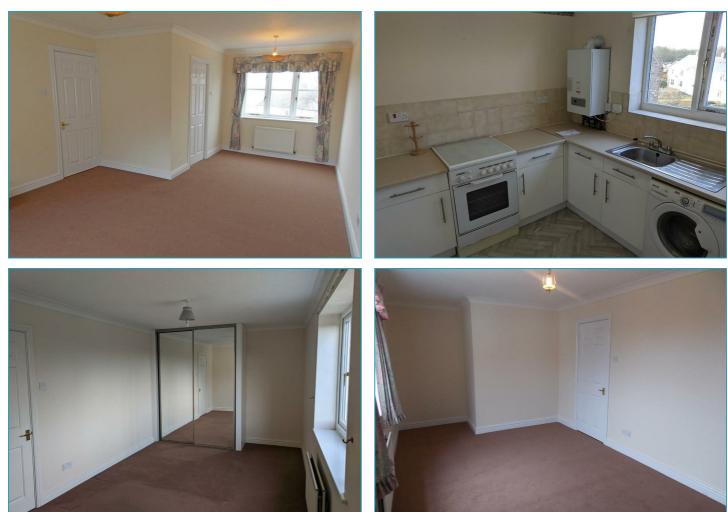

The property features double glazing, gas central heating and off road parking. Briefly comprising of entrance, staircase, one single and one double bedroom both with fitted wardrobes, bathroom, lounge/dining room and fitted kitchen.